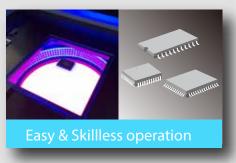

## Easy operation

No camera adjutments or special training are required to produce high quality results. Just by placing a component on the imager and entering a few basic details, the PG-01 can measure all critical compoennt details including the component dimensions and lead/ball count and dimensions.

Product image capture

Component input screen