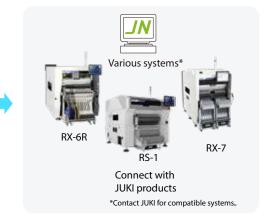

# Compatibility with JUKI Products

Easy to transfer data to JUKI software and machines

Component measurement by Offline part generator PG-01, export data and save to USB memory.

Import data to database. Component data file is imported to the component database. Any missing data is automatically completed.