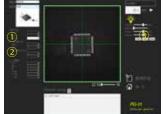

Product image capture

Component input screen

#### ①Enter part number ②Component type selection ③Lighting settings