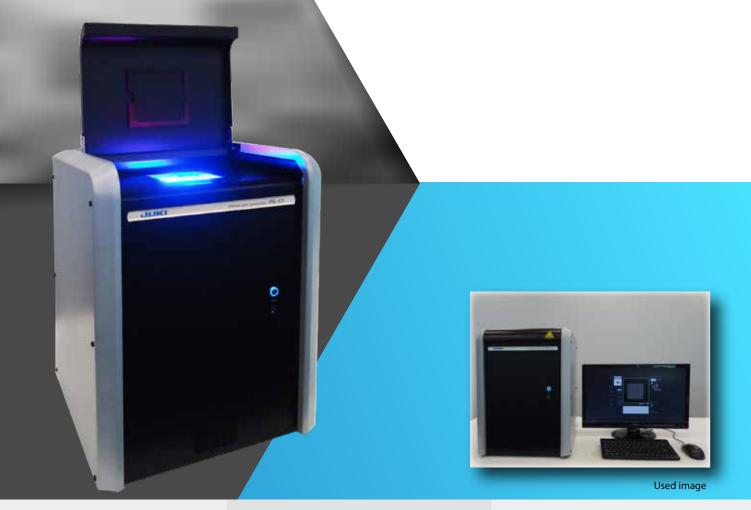

# Offline part generator PG-01

Simple, accurate offline part data creation to improve efficiency

Feature1

Create part data offline without stopping production Feature2

Easy operation

Feature3

## Specification

| Model name                 | Offline data generator PG-01    |
|----------------------------|---------------------------------|
| Power supply               | AC100~240V single-phase 50/60Hz |
| Apparent power             | 20 W or less                    |
| Machine dimensions (W×D×H) | W365mm×D400mm×H524mm            |
| Mass ( approximately )     | 30kg                            |
| Interface                  | USB 2.0×4 ports                 |
|                            | USB 3.0×1 port                  |
| OS                         | Windows 10                      |