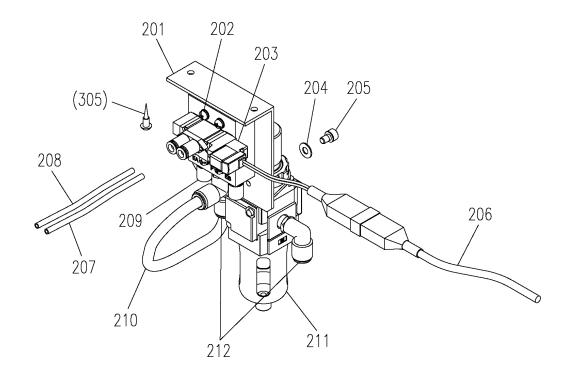

# 3.2 Pneumatic pressure control unit

# 3.2 Pneumatic pressure control unit (Parts list)

| Fig | 部品コード     | 品名                                       | Description             | 数量        |
|-----|-----------|------------------------------------------|-------------------------|-----------|
| No. | Parts No. | 品名                                       | Description             | Amt. Req. |
| 201 | MH25A1601 | テ`ンシ`へ`ントリツケイタ                           | Valve mounting plate    | 1         |
| 202 | M91066004 | SW-PW プラマイナヘ・ネシ゛M4X25                    | Screw M4X25             | 4         |
| 203 | ME10X0599 | テ`ンシ`へ`ンクミタテ                             | Solenoid valve assy     | 1         |
| 204 | M90518050 | サ゛カ゛ネ 5                                  | Washer 5                | 2         |
| 205 | M95017017 | セフティソケット M5X8                            | Safety socket bolt M5X8 | 2         |
| 206 | MB10B0508 | セツソ゛クテ゛ンセンクミタテ                           | Cable assy              | 1         |
| 207 | ME10X1567 | エアチューフ゛クミタテ(A)                           | Air tube assy (A)       | 1         |
| 208 | ME10X0567 | エアチューフ゛クミタテ(B)                           | Air tube assy (B)       | 1         |
| 209 | M91035089 | サイレンサ                                    | Muffler                 | 2         |
| 210 | MB20P1567 | エアチューフ゛                                  | Air tube                | 1         |
| 211 | ME40A0963 | フィルタレキ゛ュレータ                              | Filter regulator        | 1         |
| 212 | MA20A8571 | L カ <sup>*</sup> タワンタッチツキ <sup>*</sup> テ | L-type quick joint      | 3         |