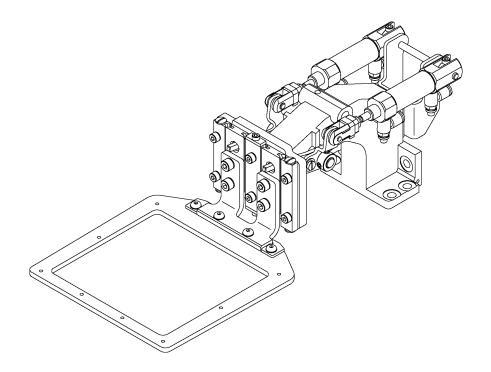

# 3. Configuration

★ The Fig. numbers in the drawing correspond to the part numbers given in the following explanations.

### 3.1 Clamp mechanism