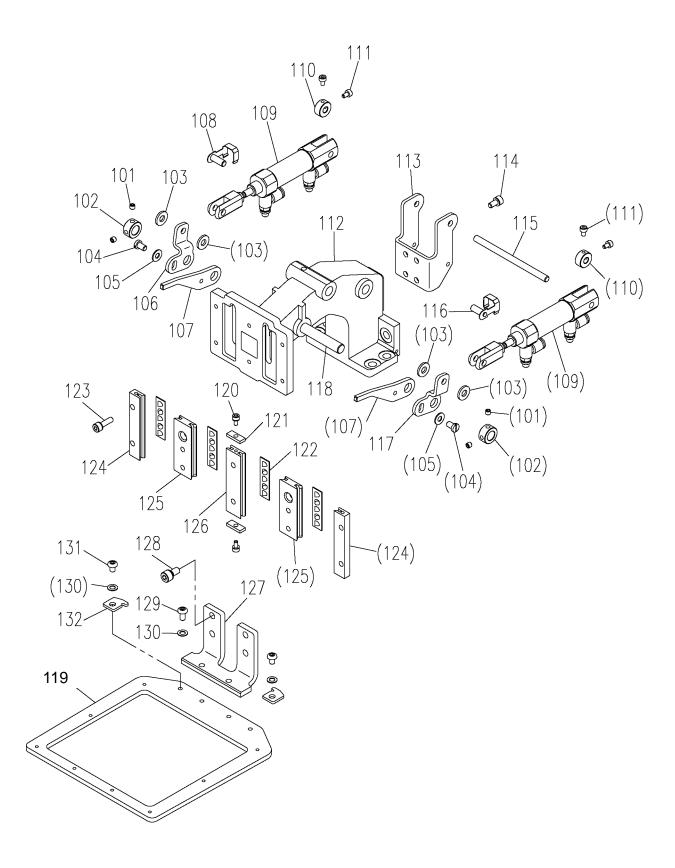

### 3.1 Clamp mechanism

# 3.1 Clamp mechanism (Parts list)

| Fig | 部品コード     | 品名                                                                                                                                                                                                                                                                                                                                                                                                                                                                                                                                                                                                                                                                                                                                                                                                                                                                                                                                                                                                                                                                                                                                                                                                                                                                                                                                                                                                                                                                                                                                                                                                                                                                                                                                                                                                                                                                                                                                                                                                                                                                                                                                  | Description              | 数量        |
|-----|-----------|-------------------------------------------------------------------------------------------------------------------------------------------------------------------------------------------------------------------------------------------------------------------------------------------------------------------------------------------------------------------------------------------------------------------------------------------------------------------------------------------------------------------------------------------------------------------------------------------------------------------------------------------------------------------------------------------------------------------------------------------------------------------------------------------------------------------------------------------------------------------------------------------------------------------------------------------------------------------------------------------------------------------------------------------------------------------------------------------------------------------------------------------------------------------------------------------------------------------------------------------------------------------------------------------------------------------------------------------------------------------------------------------------------------------------------------------------------------------------------------------------------------------------------------------------------------------------------------------------------------------------------------------------------------------------------------------------------------------------------------------------------------------------------------------------------------------------------------------------------------------------------------------------------------------------------------------------------------------------------------------------------------------------------------------------------------------------------------------------------------------------------------|--------------------------|-----------|
| No. | Parts No. | m 1                                                                                                                                                                                                                                                                                                                                                                                                                                                                                                                                                                                                                                                                                                                                                                                                                                                                                                                                                                                                                                                                                                                                                                                                                                                                                                                                                                                                                                                                                                                                                                                                                                                                                                                                                                                                                                                                                                                                                                                                                                                                                                                                 | Description              | Amt. Req. |
| 101 | M91055020 | ロッカクアナツキトメネシ゛M4X4                                                                                                                                                                                                                                                                                                                                                                                                                                                                                                                                                                                                                                                                                                                                                                                                                                                                                                                                                                                                                                                                                                                                                                                                                                                                                                                                                                                                                                                                                                                                                                                                                                                                                                                                                                                                                                                                                                                                                                                                                                                                                                                   | Screw M4X4               | 4         |
| 102 | MH10A0352 | カラー                                                                                                                                                                                                                                                                                                                                                                                                                                                                                                                                                                                                                                                                                                                                                                                                                                                                                                                                                                                                                                                                                                                                                                                                                                                                                                                                                                                                                                                                                                                                                                                                                                                                                                                                                                                                                                                                                                                                                                                                                                                                                                                                 | Collar                   | 2         |
| 103 | M90519050 | ナイロンワッシャ                                                                                                                                                                                                                                                                                                                                                                                                                                                                                                                                                                                                                                                                                                                                                                                                                                                                                                                                                                                                                                                                                                                                                                                                                                                                                                                                                                                                                                                                                                                                                                                                                                                                                                                                                                                                                                                                                                                                                                                                                                                                                                                            | Nylon washer             | 4         |
| 104 | M91109002 | ヒラネシ゛11/64(40)X7                                                                                                                                                                                                                                                                                                                                                                                                                                                                                                                                                                                                                                                                                                                                                                                                                                                                                                                                                                                                                                                                                                                                                                                                                                                                                                                                                                                                                                                                                                                                                                                                                                                                                                                                                                                                                                                                                                                                                                                                                                                                                                                    | Screw 11/64(40)X7        | 2         |
| 105 | M90421050 | <b>ታ</b> ሽ ት                                                                                                                                                                                                                                                                                                                                                                                                                                                                                                                                                                                                                                                                                                                                                                                                                                                                                                                                                                                                                                                                                                                                                                                                                                                                                                                                                                                                                                                                                                                                                                                                                                                                                                                                                                                                                                                                                                                                                                                                                                                                                                                        | Washer 4                 | 2         |
| 106 | MH10K0950 | レバー(S2L)                                                                                                                                                                                                                                                                                                                                                                                                                                                                                                                                                                                                                                                                                                                                                                                                                                                                                                                                                                                                                                                                                                                                                                                                                                                                                                                                                                                                                                                                                                                                                                                                                                                                                                                                                                                                                                                                                                                                                                                                                                                                                                                            | Lever (S2L)              | 1         |
| 107 | MH10K1950 | νν-(S1)                                                                                                                                                                                                                                                                                                                                                                                                                                                                                                                                                                                                                                                                                                                                                                                                                                                                                                                                                                                                                                                                                                                                                                                                                                                                                                                                                                                                                                                                                                                                                                                                                                                                                                                                                                                                                                                                                                                                                                                                                                                                                                                             | Lever (S1)               | 2         |
| 108 | M90538060 | ナックルヒ <sup>°</sup> ン(L)                                                                                                                                                                                                                                                                                                                                                                                                                                                                                                                                                                                                                                                                                                                                                                                                                                                                                                                                                                                                                                                                                                                                                                                                                                                                                                                                                                                                                                                                                                                                                                                                                                                                                                                                                                                                                                                                                                                                                                                                                                                                                                             | Knuckle pin (L)          | 1         |
| 109 | ME10P0434 | エアシリンダ                                                                                                                                                                                                                                                                                                                                                                                                                                                                                                                                                                                                                                                                                                                                                                                                                                                                                                                                                                                                                                                                                                                                                                                                                                                                                                                                                                                                                                                                                                                                                                                                                                                                                                                                                                                                                                                                                                                                                                                                                                                                                                                              | Air cylinder             | 2         |
| 110 | ME10P0352 | カラー                                                                                                                                                                                                                                                                                                                                                                                                                                                                                                                                                                                                                                                                                                                                                                                                                                                                                                                                                                                                                                                                                                                                                                                                                                                                                                                                                                                                                                                                                                                                                                                                                                                                                                                                                                                                                                                                                                                                                                                                                                                                                                                                 | Collar                   | 2         |
| 111 | M93025021 | ロッカクアナツキホ゛ルト M3X5                                                                                                                                                                                                                                                                                                                                                                                                                                                                                                                                                                                                                                                                                                                                                                                                                                                                                                                                                                                                                                                                                                                                                                                                                                                                                                                                                                                                                                                                                                                                                                                                                                                                                                                                                                                                                                                                                                                                                                                                                                                                                                                   | Socket bolt M3X5         | 4         |
| 112 | MH10A1308 | オサエダイ                                                                                                                                                                                                                                                                                                                                                                                                                                                                                                                                                                                                                                                                                                                                                                                                                                                                                                                                                                                                                                                                                                                                                                                                                                                                                                                                                                                                                                                                                                                                                                                                                                                                                                                                                                                                                                                                                                                                                                                                                                                                                                                               | Clamp bracket            | 1         |
| 113 | MH10K0601 | シリンタ・トリツケイタ                                                                                                                                                                                                                                                                                                                                                                                                                                                                                                                                                                                                                                                                                                                                                                                                                                                                                                                                                                                                                                                                                                                                                                                                                                                                                                                                                                                                                                                                                                                                                                                                                                                                                                                                                                                                                                                                                                                                                                                                                                                                                                                         | Cylinder bracket         | 1         |
| 114 | M94031017 | セフティソケット M4X8                                                                                                                                                                                                                                                                                                                                                                                                                                                                                                                                                                                                                                                                                                                                                                                                                                                                                                                                                                                                                                                                                                                                                                                                                                                                                                                                                                                                                                                                                                                                                                                                                                                                                                                                                                                                                                                                                                                                                                                                                                                                                                                       | Safety socket bolt M4X8  | 4         |
| 115 | M90555060 | ピン                                                                                                                                                                                                                                                                                                                                                                                                                                                                                                                                                                                                                                                                                                                                                                                                                                                                                                                                                                                                                                                                                                                                                                                                                                                                                                                                                                                                                                                                                                                                                                                                                                                                                                                                                                                                                                                                                                                                                                                                                                                                                                                                  | Pin                      | 1         |
| 116 | M90548060 | ナックルヒ <sup>°</sup> ン(R)                                                                                                                                                                                                                                                                                                                                                                                                                                                                                                                                                                                                                                                                                                                                                                                                                                                                                                                                                                                                                                                                                                                                                                                                                                                                                                                                                                                                                                                                                                                                                                                                                                                                                                                                                                                                                                                                                                                                                                                                                                                                                                             | Knuckle pin (R)          | 1         |
| 117 | MH10K2950 | レハ ー(S2R)                                                                                                                                                                                                                                                                                                                                                                                                                                                                                                                                                                                                                                                                                                                                                                                                                                                                                                                                                                                                                                                                                                                                                                                                                                                                                                                                                                                                                                                                                                                                                                                                                                                                                                                                                                                                                                                                                                                                                                                                                                                                                                                           | Lever (S2R)              | 1         |
| 118 | M90822060 | ピン                                                                                                                                                                                                                                                                                                                                                                                                                                                                                                                                                                                                                                                                                                                                                                                                                                                                                                                                                                                                                                                                                                                                                                                                                                                                                                                                                                                                                                                                                                                                                                                                                                                                                                                                                                                                                                                                                                                                                                                                                                                                                                                                  | Pin                      | 1         |
| 119 | MH10A0105 | オサエ                                                                                                                                                                                                                                                                                                                                                                                                                                                                                                                                                                                                                                                                                                                                                                                                                                                                                                                                                                                                                                                                                                                                                                                                                                                                                                                                                                                                                                                                                                                                                                                                                                                                                                                                                                                                                                                                                                                                                                                                                                                                                                                                 | Clamp frame              | 1         |
| 120 | M93001017 | セフティソケット M3X6                                                                                                                                                                                                                                                                                                                                                                                                                                                                                                                                                                                                                                                                                                                                                                                                                                                                                                                                                                                                                                                                                                                                                                                                                                                                                                                                                                                                                                                                                                                                                                                                                                                                                                                                                                                                                                                                                                                                                                                                                                                                                                                       | Safety socket bolt M3X6  | 2         |
| 121 | MH10A4477 | ストッハ゜                                                                                                                                                                                                                                                                                                                                                                                                                                                                                                                                                                                                                                                                                                                                                                                                                                                                                                                                                                                                                                                                                                                                                                                                                                                                                                                                                                                                                                                                                                                                                                                                                                                                                                                                                                                                                                                                                                                                                                                                                                                                                                                               | Stopper                  | 2         |
| 122 | M94008070 | ローラリテーナ                                                                                                                                                                                                                                                                                                                                                                                                                                                                                                                                                                                                                                                                                                                                                                                                                                                                                                                                                                                                                                                                                                                                                                                                                                                                                                                                                                                                                                                                                                                                                                                                                                                                                                                                                                                                                                                                                                                                                                                                                                                                                                                             | Roller retainer          | 4         |
| 123 | M94034017 | セフティソケット M4X14                                                                                                                                                                                                                                                                                                                                                                                                                                                                                                                                                                                                                                                                                                                                                                                                                                                                                                                                                                                                                                                                                                                                                                                                                                                                                                                                                                                                                                                                                                                                                                                                                                                                                                                                                                                                                                                                                                                                                                                                                                                                                                                      | Safety socket bolt M4X14 | 6         |
| 124 | MH10A6957 | オサエコテイレース                                                                                                                                                                                                                                                                                                                                                                                                                                                                                                                                                                                                                                                                                                                                                                                                                                                                                                                                                                                                                                                                                                                                                                                                                                                                                                                                                                                                                                                                                                                                                                                                                                                                                                                                                                                                                                                                                                                                                                                                                                                                                                                           | Fixed race               | 2         |
| 125 | MH10A3957 | オサエイト゛ウレース                                                                                                                                                                                                                                                                                                                                                                                                                                                                                                                                                                                                                                                                                                                                                                                                                                                                                                                                                                                                                                                                                                                                                                                                                                                                                                                                                                                                                                                                                                                                                                                                                                                                                                                                                                                                                                                                                                                                                                                                                                                                                                                          | Movable race             | 2         |
| 126 | MH10A4957 | オサエコテイレース                                                                                                                                                                                                                                                                                                                                                                                                                                                                                                                                                                                                                                                                                                                                                                                                                                                                                                                                                                                                                                                                                                                                                                                                                                                                                                                                                                                                                                                                                                                                                                                                                                                                                                                                                                                                                                                                                                                                                                                                                                                                                                                           | Fixed race               | 1         |
| 127 | MH10A3601 | オサエトリツケイタ                                                                                                                                                                                                                                                                                                                                                                                                                                                                                                                                                                                                                                                                                                                                                                                                                                                                                                                                                                                                                                                                                                                                                                                                                                                                                                                                                                                                                                                                                                                                                                                                                                                                                                                                                                                                                                                                                                                                                                                                                                                                                                                           | Clamp foot               | 1         |
| 128 | M95018017 | セフティソケット M5X10                                                                                                                                                                                                                                                                                                                                                                                                                                                                                                                                                                                                                                                                                                                                                                                                                                                                                                                                                                                                                                                                                                                                                                                                                                                                                                                                                                                                                                                                                                                                                                                                                                                                                                                                                                                                                                                                                                                                                                                                                                                                                                                      | Safety socket bolt M5X10 | 4         |
| 129 | M94005022 | ロッカクアナツキホ゛タンホ゛ルト M4X8                                                                                                                                                                                                                                                                                                                                                                                                                                                                                                                                                                                                                                                                                                                                                                                                                                                                                                                                                                                                                                                                                                                                                                                                                                                                                                                                                                                                                                                                                                                                                                                                                                                                                                                                                                                                                                                                                                                                                                                                                                                                                                               | Bolt M4X8                | 2         |
| 130 | M90462050 | コサ゛カ゛ネ 4                                                                                                                                                                                                                                                                                                                                                                                                                                                                                                                                                                                                                                                                                                                                                                                                                                                                                                                                                                                                                                                                                                                                                                                                                                                                                                                                                                                                                                                                                                                                                                                                                                                                                                                                                                                                                                                                                                                                                                                                                                                                                                                            | Washer 4                 | 4         |
| 131 | M94041021 | ロッカクアナツキホ゛タンホ゛ルト M4X6                                                                                                                                                                                                                                                                                                                                                                                                                                                                                                                                                                                                                                                                                                                                                                                                                                                                                                                                                                                                                                                                                                                                                                                                                                                                                                                                                                                                                                                                                                                                                                                                                                                                                                                                                                                                                                                                                                                                                                                                                                                                                                               | Bolt M4X6                | 2         |
| 132 | MH10A0196 | <b>1</b> 7+*\(\forall \) \( \forall | Guide plate              | 2         |