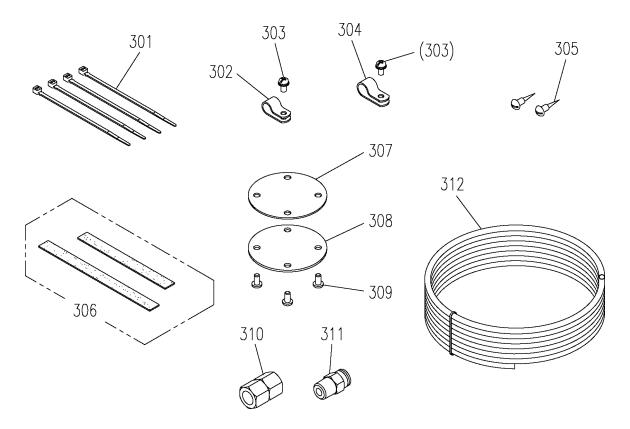

### 3.3 Accessories

# 3.3 Accessories (Parts list)

| Fig | 部品コード     | A                     | Description         | 数量        |
|-----|-----------|-----------------------|---------------------|-----------|
| No. | Parts No. | 品名                    |                     | Amt. Req. |
| 301 | MF06A1620 | ケッソクハ゛ント゛             | Cable tie           | 4         |
| 302 | M94007099 | ナイロンクリッフ゜6            | Nylon clip 6        | 1         |
| 303 | M91054004 | SW-PW プラマイナヘ・ネシ゛M4X8  | Screw M4X8          | 2         |
| 304 | MB60A1620 | ナイロンクリップ 8            | Nylon clip 8        | 1         |
| 305 | M90409041 | マルモクネシ゛4.5X20         | Wooden screw 4.5X20 | 2         |
| 306 | MH10C0691 | パッキンセット               | Clamp pad           | 1         |
| 307 | ME10P0691 | パッキン                  | Pad                 | 1         |
| 308 | MB10X0742 | 79                    | Сар                 | 1         |
| 309 | M94005022 | ロッカクアナツキホ゛タンホ゛ルト M4X8 | Bolt M4X8           | 4         |
| 310 | M91010089 | ロッカクソケット              | Socket              | 1         |
| 311 | MA30A0571 | ワンタッチツキ゛テ             | Quick joint         | 1         |
| 312 | MS06A0567 | エアチューフ゛               | Air tube            | 1         |