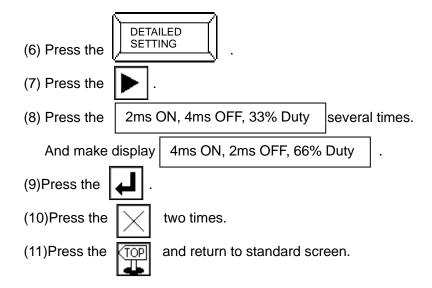

.5 Setting change



If the sewing machine is operated with the magnetic clamp settings, faults could occur. Always install the system software for the pneumatic type clamp.

- (1) Press the on the standard screen to open the MENU mode.
- (2) Press the in the menu icon. The Input/Output setting mode screen is displayed.
- (3) Press the on the Input/Output setting mode.

### (4) Enter a password

Please ask the dealer about a password.

(5) Press the inside of the frame under the O4

(A display in the frame is OF1 in a standard setting. If it is the other display, change to OF1.)

\* Refer to the clause Output confirmation (Custom output) [of 2.Explanation of input/output setting mode of [14]Input/output setting mode] of the technical manual "Operation Panel" for the change method to OF1.



The settings will be changed to the table shown below by the above operation.

| Mode                 | Input/output setting                         |  |  |
|----------------------|----------------------------------------------|--|--|
| Function name        | O4                                           |  |  |
| Pneumatic type clamp | 4mS=ON 2mS=OFF 66%                           |  |  |
| Factory setting      | 2mS=ON 4mS=OFF 33%                           |  |  |
|                      | Set this when changing from the magnetic     |  |  |
| Remarks              | clamp to the pneumatic clamp.                |  |  |
|                      | [chopping duty setting of details screen(2)] |  |  |

For details, refer to the clause [14]Input/output setting mode of the technical manual "Operat