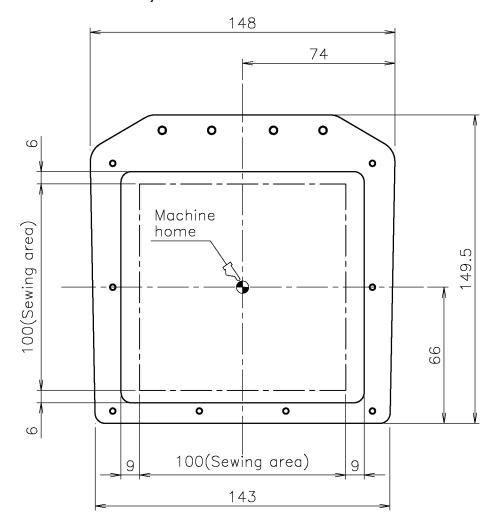

# 2. Specifications

| Name                          |  | : MP-G10-AO (pneumatic type clamp)                                                |  |
|-------------------------------|--|-----------------------------------------------------------------------------------|--|
| Applicable model:             |  | : PLK-G1010                                                                       |  |
| Sewing area                   |  | : 100 (X) mm X 100 (Y) mm (same as PLK-1010)                                      |  |
| Clamp UP position             |  | : 30 mm                                                                           |  |
| Pressing operation            |  | : Use foot switch (2-pedal) normally provided with the industrial sewing machine. |  |
| Drive source air Primary side |  | : 0.5 MPa (5 kg/cm²) or more                                                      |  |
| pressure Secondary side:      |  | : 0.4 MPa (4 kg/cm²)                                                              |  |