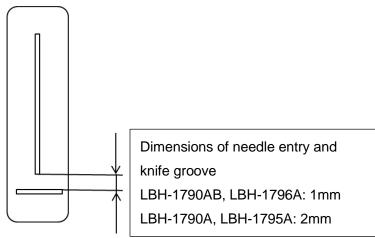

\* The frames of the LBH-1790A, LBH-1790AB and the LBH-1795A are the same. Therefore, it is possible to modify the specification by changing the parts.

Caution: When exchanging the needle plates between the LBH-1790A and the LBH-1790AB, it is necessary to perform the model setup work in the memory because the distance between the needle entry and the knife is different from the standard mode.