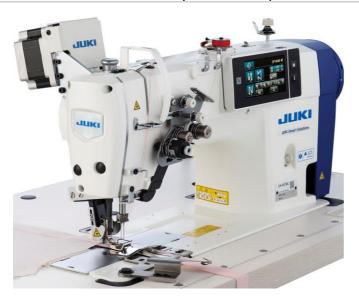

## TAPE Cutter Device (for LH4578CF/SC956)

## **Retrofit Device**

**JUKI Smart Solutions** 

## Eliminates the work of cutting tape with scissors

**Easy to install** Improves productivity in Tape sewing process.

AT-45 is a motor-driven device.

Therefore, its operating noise is considerably lower and easy to change workshop layout.

The tape cutter is able to cut the tape short just behind the presser foot

(2.2 mm away from center of the presser foot bar).

Since the height of the standby position of the knife is 25 mm above the throat plate surface, operators do not need to worry about the product being caught by the knife.