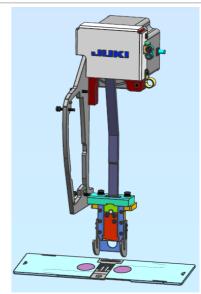

The tape cutter is able to cut the tape short just behind the presser foot

(2.2 mm away from center of the presser foot bar).

Since the height of the standby position of the knife is 25 mm above the throat plate surface, operators do not need to worry about the product being caught by the knife.