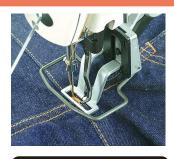

# **Button sewing clamp kit**

Parts Number 72005824



# This is a conversion kit from a bartacking machine to a button sewing machine.

Various button sizes can be supported. (Outer dia. 8 to 21 mm, thickness 1 to 4.5 mm can be sewn up to a hole spacing of 4.5 mm) Since the presser foot pressure is concentrated on the tip of the button clamp jaw lever, sewing defects due to displacement of the material are eliminated. Since the presser foot operates vertically, there is no deviation of the button center position due to the thickness of the material.

#### Bartacking process

# **Button Sewing Clamp Kit**

### **Button sewing process**



Applicable models

LK-1900BN LK-1900B LK-1900AN LK-1900A



**⊘**FEED\_PLATE\_A



# Standard accessory











# **Button Sewing Clamp Kit Parts List**

| No.      | Part Number | Part Name                       |
|----------|-------------|---------------------------------|
| 0        | 40205494    | VERTICAL_BUTTON_ATTACHED_DEVICE |
| 2        | 72002988    | FEED_PLATE_A                    |
| 8        | 72005816    | SPRING_LEFT_B                   |
| 4        | 72005817    | SPRING_RIGHT_B                  |
| 6        | 72005821    | SPRING_LEFT_C_ASM               |
| 6        | 72005822    | SPRING_RIGHT_C_ASM              |
| 0        | 72003011    | BUTTON_RISING_BAR               |
| 8        | SS6080340SP | SCREW 1/8-44 L=2.9              |
| 9        | WP0370316SD | WASH