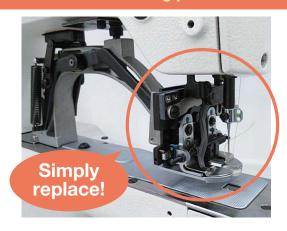

# **Button sewing clamp kit**

Parts Number 72005824



# This is a conversion kit from a bartacking machine to a button sewing machine.

Various button sizes can be supported. (Outer dia. 8 to 21 mm, thickness 1 to 4.5 mm can be sewn up to a hole spacing of 4.5 mm) Since the presser foot pressure is concentrated on the tip of the button clamp jaw lever, sewing defects due to displacement of the material are eliminated. Since the presser foot operates vertically, there is no deviation of the button center position due to the thickness of the material.

#### Bartacking process

# **Button Sewing Clamp Kit**

### **Button sewing process**



Applicable models

LK-1900BN LK-1900B LK-1900AN LK-1900A



**⊘**FEED\_PLATE\_A



# Standard accessory











# **Button Sewing Clamp Kit Parts List**

| No.      | Part Number | Part Name                       |
|----------|-------------|---------------------------------|
| 0        | 40205494    | VERTICAL_BUTTON_ATTACHED_DEVICE |
| 2        | 72002988    | FEED_PLATE_A                    |
| 8        | 72005816    | SPRING_LEFT_B                   |
| 4        | 72005817    | SPRING_RIGHT_B                  |
| 6        | 72005821    | SPRING_LEFT_C_ASM               |
| 6        | 72005822    | SPRING_RIGHT_C_ASM              |
| 0        | 72003011    | BUTTON_RISING_BAR               |
| 8        | SS6080340SP | SCREW 1/8-44 L=2.9              |
| 9        | WP0370316SD | WASHER 3.7x8x0.3                |
| •        | MAZ15601000 | GUIDE