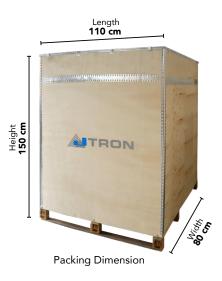

## WHEN YOU PLACE ORDERS

Please note when placing orders, that the model name should be written as follows.

| SHIPMENT DETAILS                |                  |
|---------------------------------|------------------|
| Machine net weight              | 98 kg            |
| Machine gross weight            | 140 4            |
| (Including palette and package) | 140 kg           |
| Machine net dimensions:         |                  |
| Width                           | 70 cm            |
| Length                          | 100 cm           |
| Height                          | 130 cm           |
| Package dimensions:             |                  |
| Width                           | 80 cm            |
| Length                          | 110 cm           |
| Height                          | 150 cm           |
| HS code                         | 8452.29.00.00.19 |