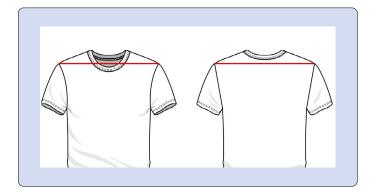

## JTR-MS1190/TA-STS Series

High-Speed Feed of the Arm Shoulder to Shoulder Tape Attaching Unit

## JTR-MS1190/TA-STS Series High-Speed Feed of the Arm Shoulder to Shoulder **Tape Attaching Unit**