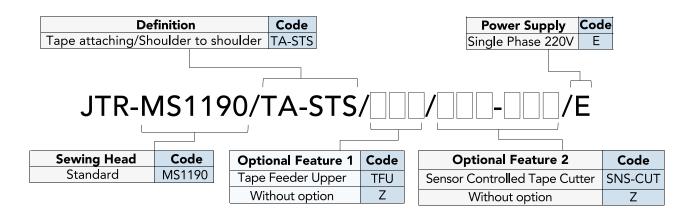

## WHEN YOU PLACE ORDERS

Please note when placing orders, that the model name should be written as follows.

| SHIPMENT DETAILS                |                  |
|---------------------------------|------------------|
| Machine net weight              | 98 kg            |
| Machine gross weight            | 140 4            |
| (Including palette and package) | 140 kg           |
| Machine net dimensions:         |                  |
| Width                           | 70 cm            |
| Length                          | 100 cm           |
| Height                          | 130 cm           |
| Package dimensions:             |                  |
| Width                           | 80 cm            |
| Length                          | 110 cm           |
| Height                          | 150 cm           |
| HS code                         | 8452.29.00.00.19 |