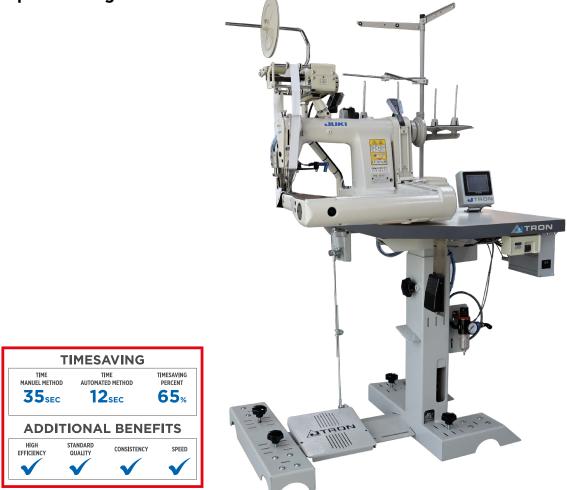

## JTR-MS1190/TA-STS Series

High-Speed Feed of the Arm Shoulder to Shoulder Tape Attaching Unit

## JTR-MS1190/TA-STS Series High-Speed Feed of the Arm Shoulder to Shoulder **Tape Attaching Unit**

## Highlights

- Self lubrication oiling system
- Special presser foot with guide
- Pneumatic presser foot
- Photocell controlled cutting unit
- Needle cooling unit
- Adjustable table and stand

| TECHNICAL SPECIFICATION               |                                       |
|---------------------------------------|---------------------------------------|
| Machine Head                          | MS-1190                               |
| Motor                                 | Hohsing Direct Drive Motor            |
| Max. Sewing Speed                     | 5.000 rpm                             |
| Capacity                              | 2.700 - 3.000 pcs / 9 hours           |
| Daily Piece Counter                   | Available                             |
| Min Max. Stitch Lenght                | 2.5 mm - 4 mm                         |
| Needle Type                           | GB / UY128 #12 - 14                   |
| Power Requirement / Power Consumption | Single-phase 220V - 240V 50Hz / 480VA |
| Compressed Air / Air Consumption      | 6 Bar / 6L/min.                       |