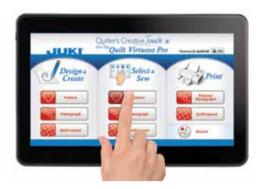

# QUILTERS CREATIVE TOUCH FOR THE JUKI QUILT VIRTUOSO PRO NOW AVAILABLE!

QuiltMotion is an automated quilting system powered by Quilter's Creative Touch software for use with the Juki TL-2200QVP. You design the quilt and the QuiltMotion will automatically and accurately quilt it! Quilters Creative Touch for the TL-2200QVP allows you to design and edit blocks, pantographs, borders and full quilts. You can even create your own patterns or trace them from photographs. In addition, there is a library of 200 quilt ready patterns included for you to enjoy. The TL-2200QVP together with QuiltMotion and Quilter's Creative Touch make it possible for you to bring professional, automated quilting to your home!