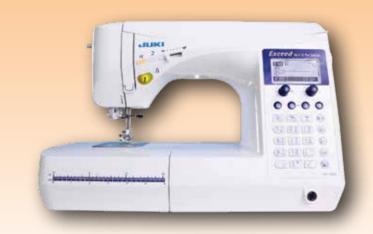

# JUKI HZL-F600 EXCEED QUILT & PRO SPECIAL

### Computerized Sewing and Quilting Machine

High Speed, High Performance Sewing and Quilting Machine. Ideal for Piecework an Free Motion Quilting!

Sewing Speed up to 1,500 spm **Exclusive Foot Controller Thread Trimming** Larger Work Area for Easy Maneuverability Feed Dog Raised or Lowered by Switch Fast and Easy Bobbin Replacement **Aluminum Die-Casting Construction** Auto Needle Threader LED Light Brightens Sewing Area Needle Up/Down Control Auxiliary Table Expands Work Space to 23" Juki 1/5" Quilting Foot Supplied as Standard Juki 1/4" Quilting Foot & Additional Feet Available Even Feed Foot for Difficult –To-Feed Fabrics **Convenient Knee Lifter** Machine Weight - 25.4 lbs.