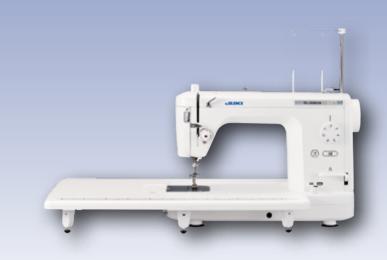

# **JUKI TL-2010Q**

#### Portable, Single Needle, Lockstitch Machine with **Automatic Thread Trimmer**

High Performance, Consistently Accurate, High Speed Stitching with Variable Speed Control for Quilting and Sewing

Sewing Speed Control from 200 to 1,500 spm **Exclusive Foot Controller Thread Trimming** Stable Thread Tension with Sub Tension Unit Needle Up/Down Control **Convenient Auto Needle Threader** Hemming, Zipper, Compensating Presser Feet Even Feed Foot for Difficult-to-Feed Fabrics **Aluminum Die-Casting Construction** Larger Work Area for Easy Maneuverability LED Lighting Brightens Sewing Area Perfect Stitching of Heavy Weight Fabrics Auxiliary Table Expands Work Space to 23" Two Juki Quilting Feet (1/4" and 1/5") Feed Dog Raised or Lowered by Switch Fast and Easy Bobbin Replacement Machine Weight – 25.4 lbs.