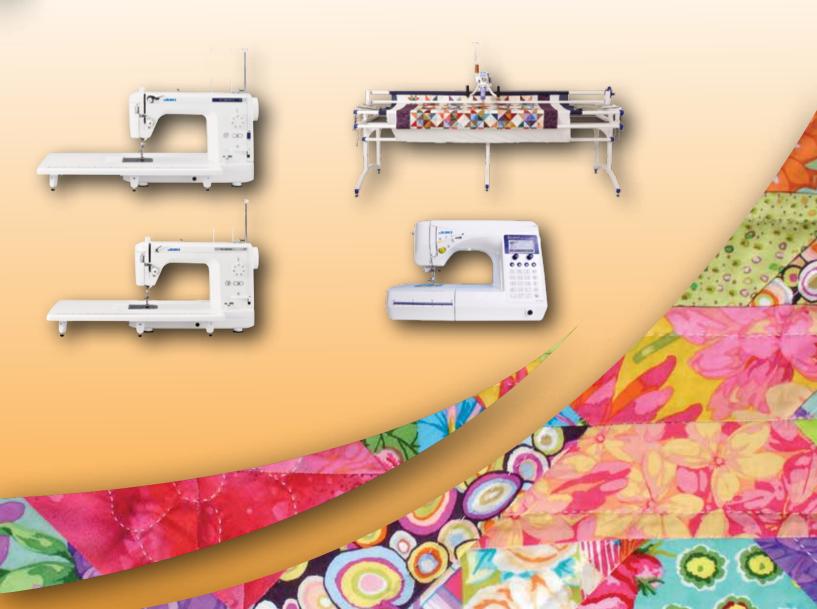

# THE JUKI QUILTING SUITE

MA ALE

#### Quilt Virtuoso Pro Long Arm Quilting Machine -A Beauty Inside and Out!

Designed with professional quilting capabilities, this sleek unit tops the competition in performance, stitch accuracy and ease of operation. It is truly "art in motion". Quality made by Juki in Japan!

# JUKI TL-2000Qi

Portable, Single Needle, Lockstitch Machine with Automatic Thread Trimmer

High Performance, Consistently Accurate, High Speed Stitching for Quilting and Sewing

# **JUKI TL-2010Q**

# JUKI HZL-F600 EXCEED QUILT & PRO SPECIAL