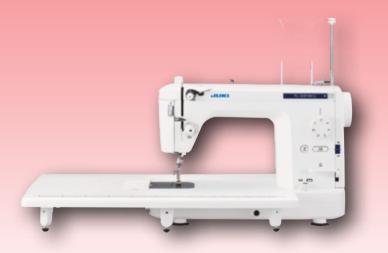

#### Quilt Virtuoso Pro Long Arm Quilting Machine -A Beauty Inside and Out!

Designed with professional quilting capabilities, this sleek unit tops the competition in performance, stitch accuracy and ease of operation. It is truly "art in motion". Quality made by Juki in Japan!