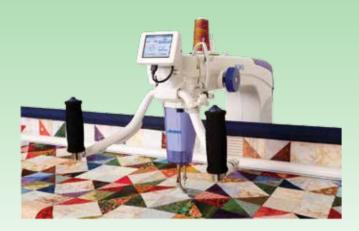

# QUILTERS CREATIVE TOUCH FOR THE JUKI QUILT VIRTUOSO PRO NOW AVAILABLE!

QuiltMotion is an automated quilting system powered by Quilter's Creative Touch software for use with the Juki TL-2200QVP. You design the quilt and the QuiltMotion will automatically and accurately quilt it! Quilters Creative Touch for the TL-2200QVP allows you to design and edit blocks, pantographs, borders and full quilts. You can even create your own patterns or trace them from photographs. In addition, there is a library of 200 quilt ready patterns included for you to enjoy. The TL-2200QVP together with QuiltMotion and Quilter's Creative Touch make it possible for you to bring professional, automated quilting to your home!