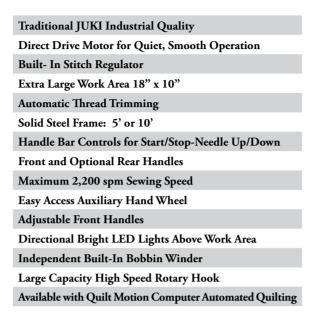

#### Quilt Virtuoso Pro Long Arm Quilting Machine -A Beauty Inside and Out!

Designed with professional quilting capabilities, this sleek unit tops the competition in performance, stitch accuracy and ease of operation. It is truly "art in motion". Quality made by Juki in Japan!