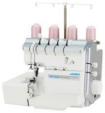

## (Household sewing machines)

2-Needle, 2/3/4-Thread Overlock with Easy Threader and Differential Feed MO-2800

(Authorized in January 2022) Click here for product details

2-Needle, 2/3/4-Thread Differential Feed Overlock with Automatic Thread Supply and Easy Threader MO-3000QVP (Authorized in January 2022)