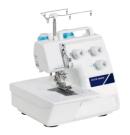

## (Household sewing machines)

2-Needle, 2/3/4-Thread Overlock with Easy Threader and Differential Feed MO-2800

(Authorized in January 2022) Click here for product details

2-Needle, 2/3/4-Thread Differential Feed Overlock with Automatic Thread Supply and Easy Threader MO-3000QVP (Authorized in January 2022)