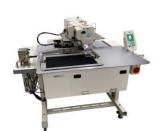

## (Industrial sewing machines)

Automatic Bobbin Thread Wind-and-Feed Device AW-3 (Authorized in February 2022)

Click here for product details

Pattern Seamer PS-800SB-2850 (Authorized in August 2022) Click here for product details