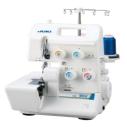

Click here for product details

Machine with Auto Thread Trimn and Speed Control TL-15

(Authorized in March 2022)

Cover stitch & Chain stitch Sewing Machine MCS-1600 (Authorized in May 2022)

Thread Serger Sewing Machine with Differential Feed W654 (Authorized in July 2022)