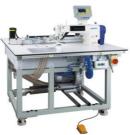

Computer-controlled Cycle Machine with Input Function(Arc-Motion Cylinder Type) AMS-221RC Series (Authorized in December 2022) Click here for product details

Post-bed, Unison-feed, Lockstitch Machine with Vertical-axis Large Hook PLC-2700 Series (Authorized in December 2022) Click here for product details