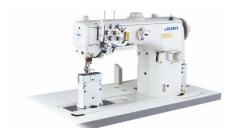

Computer-controlled Cycle Machine with Input Function(Arc-Motion Cylinder Type) AMS-221RC Series (Authorized in December 2022) Click here for product details

Post-bed, Unison-feed, Lockstitch Machine with Vertical-axis Large Hook PLC-2700 Series (Authorized in December 2022) Click here for product details