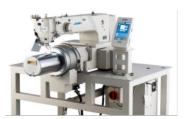

Semi-dry Direct-drive, Post-bed, Unison-feed, Lockstitch Sewing System with Vertical-axis Large Hook PLC-2700V Series (Authorized in December 2022) Click here for product details