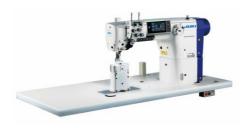

Semi-dry Direct-drive, Post-bed, Unison-feed, Lockstitch Sewing System with Vertical-axis Large Hook PLC-2700V Series (Authorized in December 2022) Click here for product details