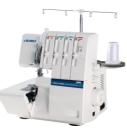

## [Household sewing machines]

Cover stitch & Chain stitch Sewing Machine

2-Needle, 2/3/4-Thread Overlock Machine with Lay-in Type Thread

MCS-1500N (Authorized in January 2019) <u>Click here for product details</u> Tension Slots and Exterior Adjusting Dials MO-114DN (Authorized in January 2019) <u>Click here for product details</u>