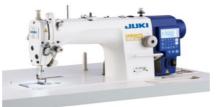

Direct-drive, High-speed, 1-needle, Lockstitch Machine with Automatic Thread Trimmer DDL-8000A Series (Authorized in April 2019) Click here for product details

Semi-dry head, 2-needle Lockstitch Sewing System LH-4500C Series (Authorized in June 2019) <u>Click here for product details</u>