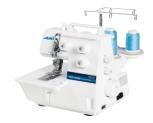

## [Household sewing machines]

Cover stitch & Chain stitch Sewing Machine

2-Needle, 2/3/4-Thread Overlock Machine with Lay-in Type Thread

MCS-1500N (Authorized in January 2019) <u>Click here for product details</u> Tension Slots and Exterior Adjusting Dials MO-114DN (Authorized in January 2019) <u>Click here for product details</u>