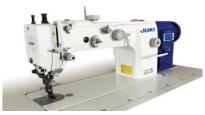

Direct-drive, 1-needle, Lockstitch Machine with Automatic Thread Trimmer DDL-7000A Series (Authorized in August 2019) Click here for product details

Direct-drive, 1-needle, Top and Bottom-feed, Lockstitch Machine with Double-capacity Hook with Automatic Thread Trimmer DU-1481-7 (Authorized in August 2019) <u>Click here for product details</u>