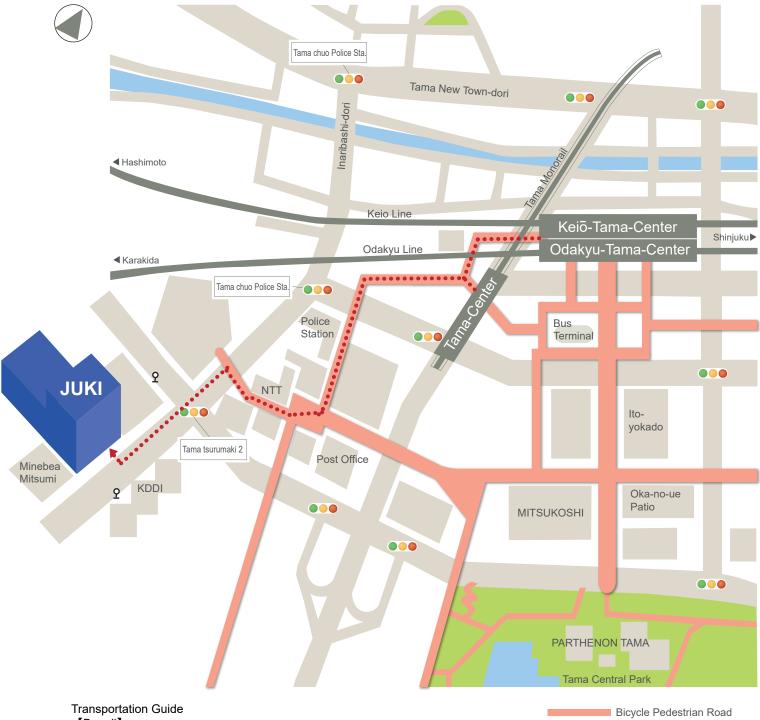

Transportation Guide

[By rail]

■Keio Line

15 minutes walk from Keio-tama-center Sation

- ■Odakyu Line
  - 15 minutes walk from Odakyu-tama-center Station
- ■Tama Monorail
  - 12 minutes walk from Tama-center Station

## (By Bus)

- From bus stop 12 at Tama Center Station bus terminal, get off at "Tsurumaki 2-chome" and walk for about 2 minutes
- From bus stop 11 at Tama Center Station bus terminal, get off at "Tsurumaki-zaka" and walk for about 2 minutes

## [By Car]

■ Tama New Town Street, head south towards the entrance of the Tama Central Police Station. After passing the second traffic light (Tama Tsurumaki 2-chome), it is the second building on the right.

## **JUKI CORPORATION**

2-11-1, Tsurumaki, Tama-shi, Tokyo TEL.042-357-2211

• • • • Suggested way to JUKI