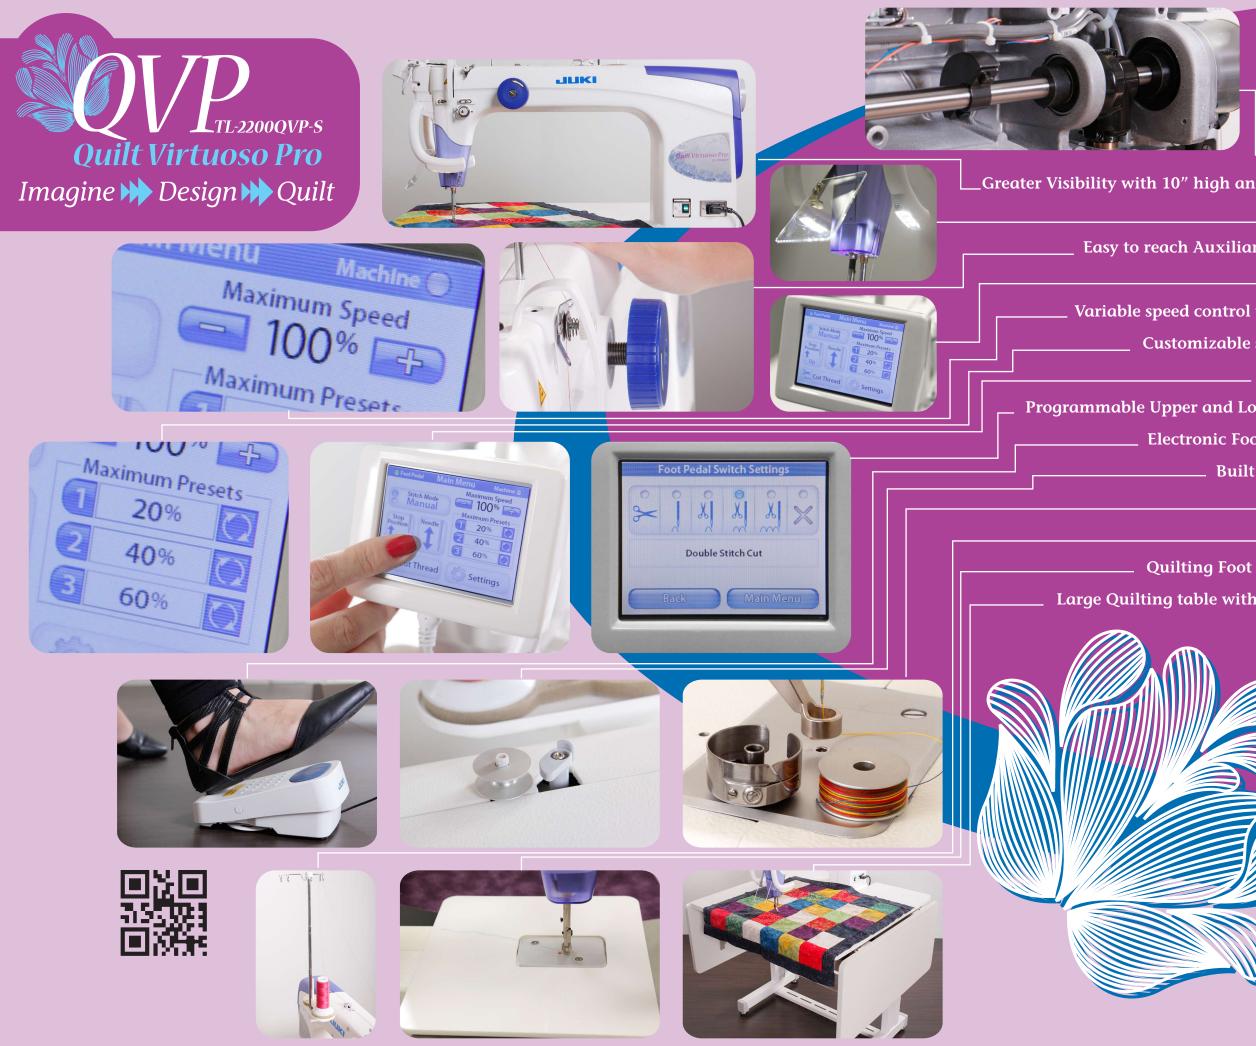

## LTL-2200QVP-S Quilt Virtuoso Pro Imagine 🗰 Design 🗰 Quilt

Industrial Direct Drive Motor Technology. \_\_Greater Visibility with 10" high and 18" throat space perfect for any quilt size. \_\_\_\_\_ Dual Directional LED lighting.

Easy to reach Auxiliary hand wheel for precise needle placement.
LCD Touchscreen.
Variable speed control with a maximum sewing speed of 2200spm.
Customizable speed control - Save your Preferred Settings.
Programmable Needle up / down positions.
Programmable Upper and Lower thread cutter with auto set thread lock.
Electronic Foot control with quick control thread cutting.
Built in Bobbin Winder with independent motor.

Large M Class Bobbin. Built in Thread Stand.

Quilting Foot Compatible with 1/4 inch Long arm Rulers. Large Quilting table with adjustable height and optional extensions. Made in Japan by