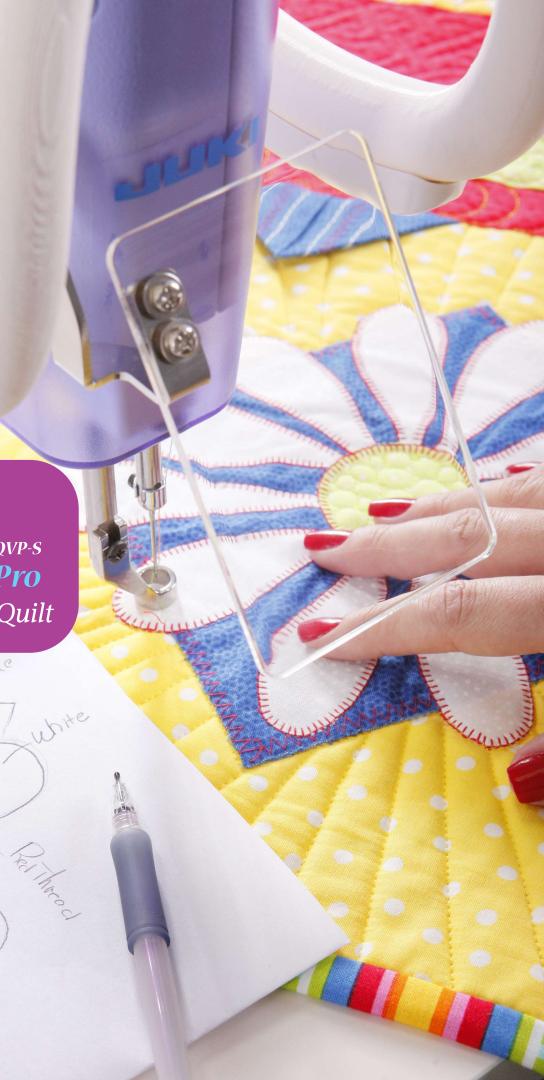

Large M Class Bobbin. Built in Thread Stand.

Quilting Foot Compatible with 1/4 inch Long arm Rulers. Large Quilting table with adjustable height and optional extensions. Made in Japan by