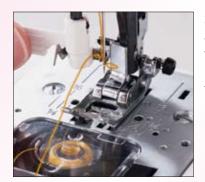

# Large and Easy-To-Use **Stitch Selector and Reverse Feed Lever**

Stitch patterns can be selected by the large, easy to operate dial. The Reverse Feed Lever is also conveniently larger for simple operation.

#### 22 Stitch Patterns + Buttonhole