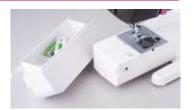

### **Easy Drop-in Bobbin**

It is simple to prepare the bobbin thread and to clean the hook area. The remaining amount of bobbin thread is visible through the transparent cover.

#### Free Arm

The accessory box slides off for free arm sewing. Standard accessory parts can be neatly stored in the box.