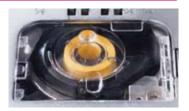

### **Easy Drop-in Bobbin**

It is simple to prepare the bobbin thread and to clean the hook area. The remaining amount of bobbin thread is visible through the transparent cover.