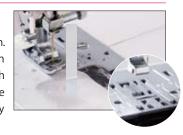

### 7-Point Feed Dog

From light-weight material to denim. 2 extra Feed Dogs are located in front of the needle entry hole. With the 7-point feed dog the machine feeds any light weight to heavy weight materials consistently.