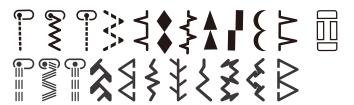

#### 22 Stitch Patterns + Buttonhole

### Changeable Needle **Positions**

Zigzag width can be adjusted by simply turning the Stitch Selection Dial. For straight stitches, either the left or center needle position can be selected.

**HZL-27Z** Dimensions: 388 (W) X 280 (H) X 198 (D) mm Weight: 5.9 KGS (13.0 LBS)