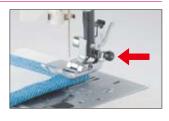

## **Easy Sewing Start**

Push the black button at the presser foot and make it parallel to the throat plate. This makes it easy to start sewing multiple layers of fabric or overlapped materials.