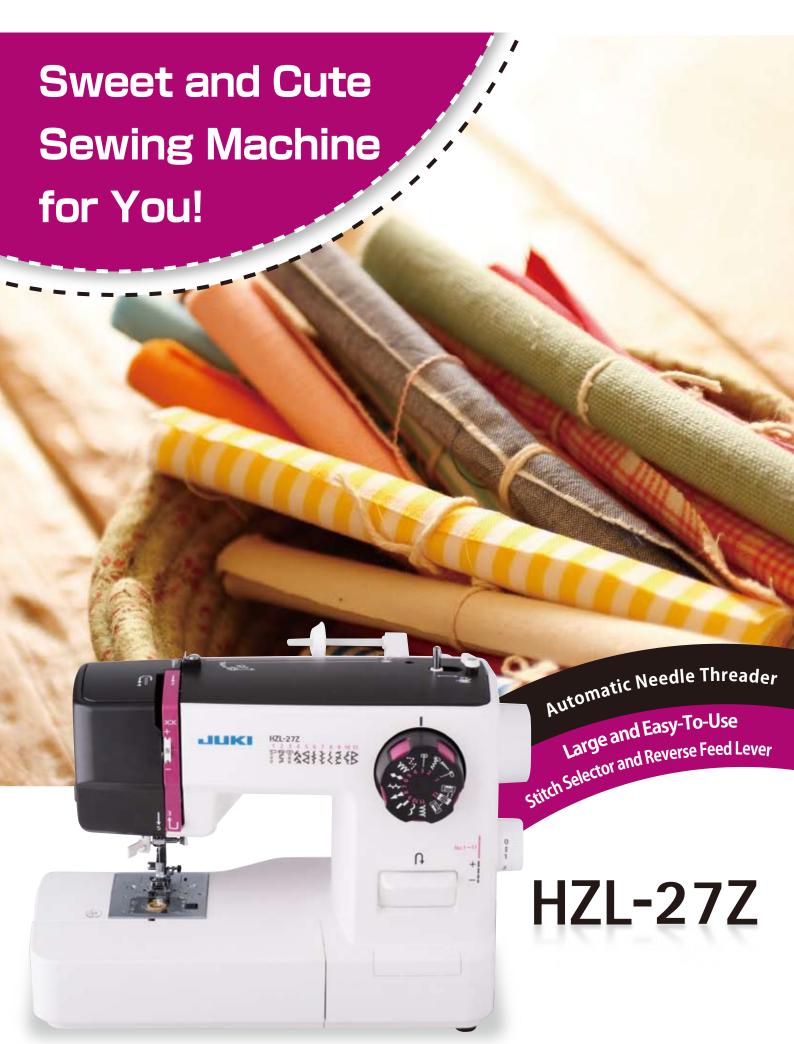

## **Automatic Needle Threader**

Simply lower the lever and turn it back and forth. This single action makes it easy to thread the needle.