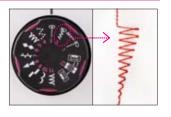

### 7-Point Feed Dog

From light-weight material to denim. 2 extra Feed Dogs are located in front of the needle entry hole. With the 7-point feed dog the machine feeds any light weight to heavy weight materials consistently.