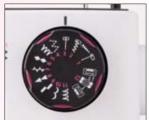

### Changeable Needle **Positions**

Zigzag width can be adjusted by simply turning the Stitch Selection Dial. For straight stitches, either the left or center needle position can be selected.

**HZL-27Z** Dimensions: 388 (W) X 280 (H) X 198 (D) mm Weight: 5.9 KGS (13.0 LBS)